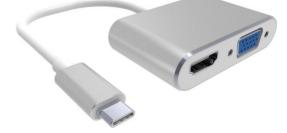

## Type C to HDMI+VGA Adapter (Model#:AUT039)

Input Port: USB-C Male Output Port: HDMI Female(1.4),VGA Female Input Port Support: Support devices with USB-C USB3.1. Output Port Support: Video output port-480P/720P/1080P,etc.HDMI Support resolution 4K\*2K@30Hz highest. No Data port Working Frequency: Video working band width 5.4Gbps,10Gbps highest(1.25GB/s)