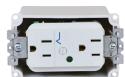

## FEATURES (45-0071-WH and 45-0081-WH)

- Low profile design fits behind the industry's thinnest mounts and TV's
- Conceal multiple AV cables behind your flat panel TV
- 15 Amp/125 Volt duplex receptacle\* (45-0071-WH is tamper resistant)
- Oulet box included
- Metal mounting wings are attached to the media plate and fasten tightly against the back of the drywall
- Flexible screen closes the interior opening of the Mid-Size Plate (see picture to right)
- Quick and easy to install

Duplex Receptacle

Duplex Surge Supressor

Flexible Screen closes interior opening of the Mid-Size Plate

(hidden in wall)

Top View - Mounted Between Studs