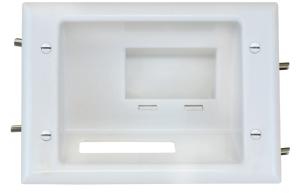

## **Recessed Low Voltage Mid-Size Plate**

with Duplex Receptacle 45-0071-WH with Duplex Surge Suppressor 45-0081-WH

DataComm Electronics, Inc. 888.223.7977 / 770.662.8205 / www.DataCommElectronics.com

Mid-Size Plate - Front View

**DataComm Electronics'** new, patented Recessed Low Voltage Mid-Size Plate with Duplex Receptacle/Duplex Surge Suppressor is designed to streamline power and cable management behind your flat panel TV.

## FEATURES (45-0071-WH and 45-0081-WH)

- Low profile design fits behind the industry's thinnest mounts and TV's
- Conceal multiple AV cables behind your flat panel TV
- 15 Amp/125 Volt duplex receptacle\* (45-0071-WH is tamper resistant)
- Oulet box included
- Metal mounting wings are attached to the media plate and fasten tightly against the back of the drywall
- Flexible screen closes the interior opening of the Mid-Size Plate (see picture to right)
- Quick and easy to install