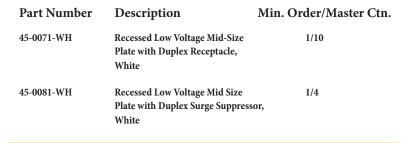

## **Recessed Low Voltage Mid-Size Plate**

with Duplex Receptacle 45-0071-WH with Duplex Surge Suppressor 45-0081-WH

DataComm Electronics, Inc. 888.223.7977 / 770.662.8205 / www.DataCommElectronics.com

Mid-Size Plate - Front View