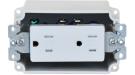

## ADDITIONAL SURGE SUPRESSOR FEATURES (45-0081-WH only)

15 Amp/125 Volt duplex surge receptacle\*

- Maximum surge current 15,000 amps
- Clamping response time 1 nanosecond
- Hot/Neutral, Hot/Ground, Neutral/Ground
- Total maximum surge dissipation 480 joules

Duplex Receptacle

Duplex Surge Supressor

Flexible Screen closes interior opening of the Mid-Size Plate

(hidden in wall)

Top View - Mounted Between Studs