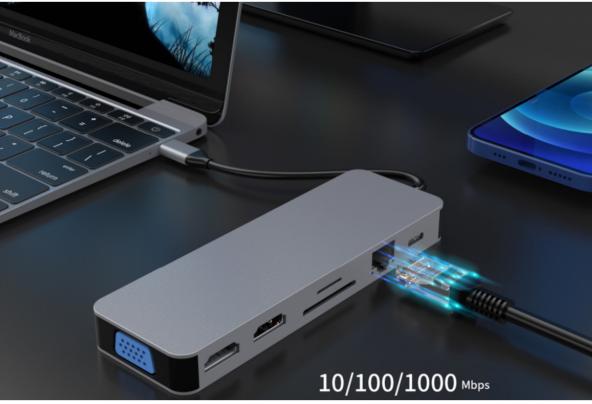

## **Features and Specifications:**

- USB 3 Type C Source Connector, Approx 4 inches
- (2) HDMI 4Kx2K@30Hz Video Output Ports
- (1) VGA Video Output Port (1080P video
- Video ports support mirror or desktop extension mode
- 1 SD Card, and 1 TF Card Memory Card Port (480Mbps max)
- 1 RJ45 Gigabit Ethernet networking port
- 1 USB-C PD (Power Delivery) port providing up to 100watts
- 1 3.5mm (1/8") aux left/right stereo audio port
- 1 USB Type-C data female port
- 3 USB 3.0 Type-A female ports (providing up to 5Gbps)
- 1 USB 2.0 Type-A female port (providing up to 480Mbps)