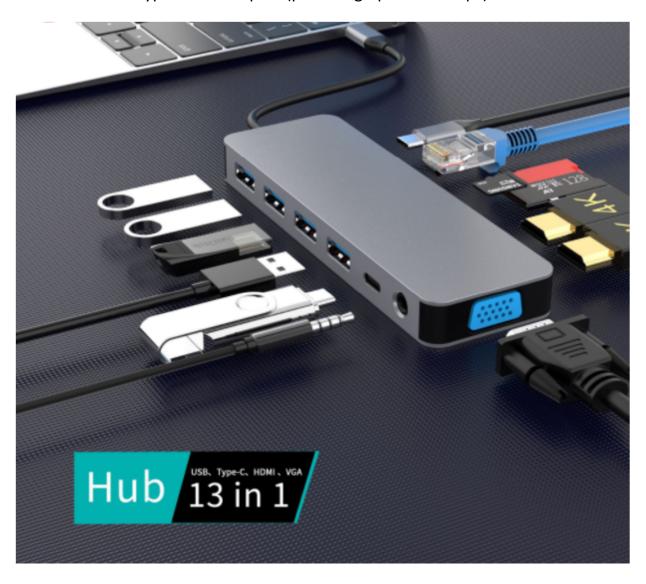

## FE-USB-432

This is a 13 in 1 computer hub that provides every possible video and data output you will need for your laptop or desktop. Featuring DUAL HDMI output (at 4K) and VGA, SD/TF memory card reading, RJ45 Gigabit ethernet port, a USB-C PD out, 3.5 Aux Stereo Audio out, USB-C data, 3 USB 3.0 Type A ports, and 1 USB 2.0 Type A port. Connect this 13in1 Hub to your USB-C port and have all these features available to you! USB 3.1 Type-C supports speeds to 10Gbps. Video output supports MST mode: use the (2) HDMI and (1) VGA video outputs concurrently for monitor mirroring, OR desktop extension support.

## **Features and Specifications:**

- USB 3 Type C Source Connector, Approx 4 inches
- (2) HDMI 4Kx2K@30Hz Video Output Ports
- (1) VGA Video Output Port (1080P video
- Video ports support mirror or desktop extension mode
- 1 SD Card, and 1 TF Card Memory Card Port (480Mbps max)
- 1 RJ45 Gigabit Ethernet networking port
- 1 USB-C PD (Power Delivery) port providing up to 100watts
- 1 3.5mm (1/8") aux left/right stereo audio port
- 1 USB Type-C data female port
- 3 USB 3.0 Type-A female ports (providing up to 5Gbps)
- 1 USB 2.0 Type-A female port (providing up to 480Mbps)