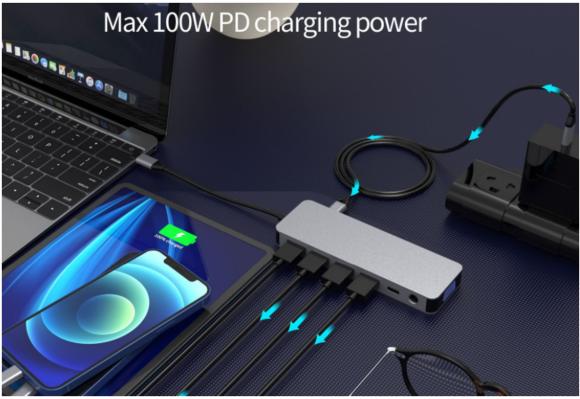

## FE-USB-432

This is a 13 in 1 computer hub that provides every possible video and data output you will need for your laptop or desktop. Featuring DUAL HDMI output (at 4K) and VGA, SD/TF memory card reading, RJ45 Gigabit ethernet port, a USB-C PD out, 3.5 Aux Stereo Audio out, USB-C data, 3 USB 3.0 Type A ports, and 1 USB 2.0 Type A port. Connect this 13in1 Hub to your USB-C port and have all these features available to you! USB 3.1 Type-C supports speeds to 10Gbps. Video output supports MST mode: use the (2) HDMI and (1) VGA video outputs concurrently for monitor mirroring, OR desktop extension support.

## **Features and Specifications:**

- USB 3 Type C Source Connector, Approx 4 inches
- (2) HDMI 4Kx2K@30Hz Video Output Ports
- (1) VGA Video Output Port (1080P video
- Video ports support mirror or desktop extension mode
- 1 SD Card, and 1 TF Card Memory Card Port (480Mbps max)
- 1 RJ45 Gigabit Ethernet networking port
- 1 USB-C PD (Power Delivery) port providing up to 100watts
- 1 3.5mm (1/8") aux left/right stereo audio port
- 1 USB Type-C data female port
- 3 USB 3.0 Type-A female ports (providing up to 5Gbps)
- 1 USB 2.0 Type-A female port (providing up to 480Mbps)