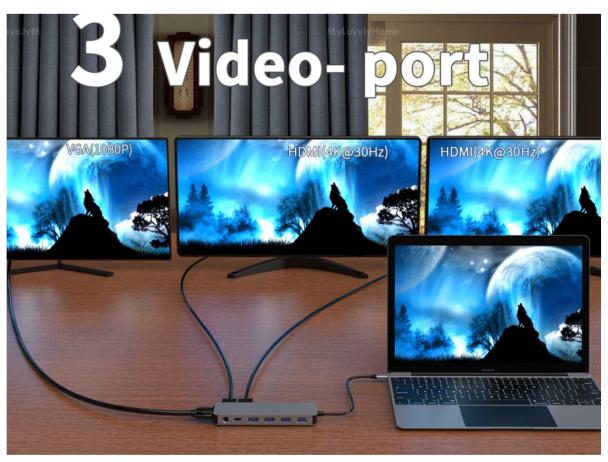

## FE-USB-432

This is a 13 in 1 computer hub that provides every possible video and data output you will need for your laptop or desktop. Featuring DUAL HDMI output (at 4K) and VGA, SD/TF memory card reading, RJ45 Gigabit ethernet port, a USB-C PD out, 3.5 Aux Stereo Audio out, USB-C data, 3 USB 3.0 Type A ports, and 1 USB 2.0 Type A port. Connect this 13in1 Hub to your USB-C port and have all these features available to you! USB 3.1 Type-C supports speeds to 10Gbps. Video output supports MST mode: use the (2) HDMI and (1) VGA video outputs concurrently for monitor mirroring, OR desktop extension support.

## **Features and Specifications:**

- USB 3 Type C Source Connector, Approx 4 inches
- (2) HDMI 4Kx2K@30Hz Video Output Ports
- (1) VGA Video Output Port (1080P video
- Video ports support mirror or desktop extension mode
- 1 SD Card, and 1 TF Card Memory Card Port (480Mbps max)
- 1 RJ45 Gigabit Ethernet networking port
- 1 USB-C PD (Power Delivery) port providing up to 100watts
- 1 3.5mm (1/8") aux left/right stereo audio port
- 1 USB Type-C data female port
- 3 USB 3.0 Type-A female ports (providing up to 5Gbps)
- 1 USB 2.0 Type-A female port (providing up to 480Mbps)