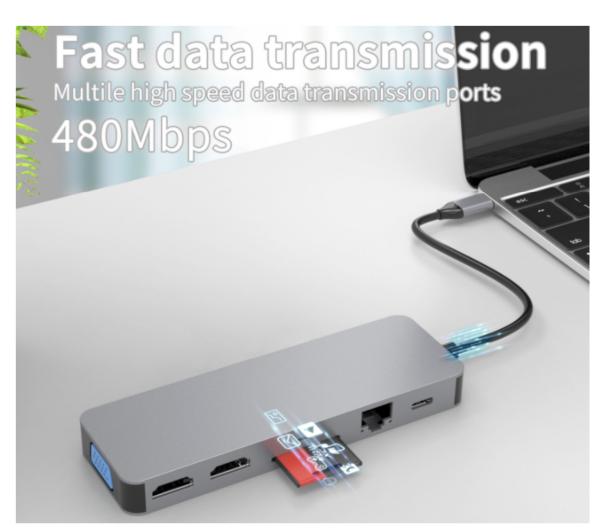

## FE-USB-432

This is a 13 in 1 computer hub that provides every possible video and data output you will need for your laptop or desktop. Featuring DUAL HDMI output (at 4K) and VGA, SD/TF memory card reading, RJ45 Gigabit ethernet port, a USB-C PD out, 3.5 Aux Stereo Audio out, USB-C data, 3 USB 3.0 Type A ports, and 1 USB 2.0 Type A port. Connect this 13in1 Hub to your USB-C port and have all these features available to you! USB 3.1 Type-C supports speeds to 10Gbps. Video output supports MST mode: use the (2) HDMI and (1) VGA video outputs concurrently for monitor mirroring, OR desktop extension support.

## **Features and Specifications:**

- USB 3 Type C Source Connector, Approx 4 inches
- (2) HDMI 4Kx2K@30Hz Video Output Ports
- (1) VGA Video Output Port (1080P video
- Video ports support mirror or desktop extension mode
- 1 SD Card, and 1 TF Card Memory Card Port (480Mbps max)
- 1 RJ45 Gigabit Ethernet networking port
- 1 USB-C PD (Power Delivery) port providing up to 100watts
- 1 3.5mm (1/8") aux left/right stereo audio port
- 1 USB Type-C data female port
- 3 USB 3.0 Type-A female ports (providing up to 5Gbps)
- 1 USB 2.0 Type-A female port (providing up to 480Mbps)