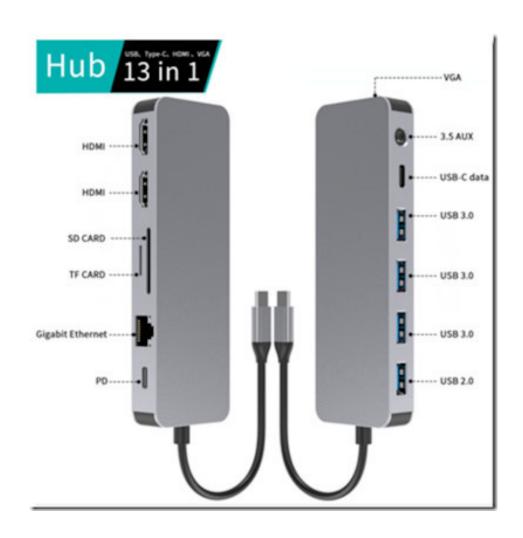

## FE-USB-432

This is a 13 in 1 computer hub that provides every possible video and data output you will need for your laptop or desktop. Featuring DUAL HDMI output (at 4K) and VGA, SD/TF memory card reading, RJ45 Gigabit ethernet port, a USB-C PD out, 3.5 Aux Stereo Audio out, USB-C data, 3 USB 3.0 Type A ports, and 1 USB 2.0 Type A port. Connect this 13in1 Hub to your USB-C port and have all these features available to you! USB 3.1 Type-C supports speeds to 10Gbps. Video output supports MST mode: use the (2) HDMI and (1) VGA video outputs concurrently for monitor mirroring, OR desktop extension support.

## **Features and Specifications:**

- USB 3 Type C Source Connector, Approx 4 inches
- (2) HDMI 4Kx2K@30Hz Video Output Ports
- (1) VGA Video Output Port (1080P video
- Video ports support mirror or desktop extension mode
- 1 SD Card, and 1 TF Card Memory Card Port (480Mbps max)
- 1 RJ45 Gigabit Ethernet networking port
- 1 USB-C PD (Power Delivery) port providing up to 100watts
- 1 3.5mm (1/8") aux left/right stereo audio port
- 1 USB Type-C data female port
- 3 USB 3.0 Type-A female ports (providing up to 5Gbps)
- 1 USB 2.0 Type-A female port (providing up to 480Mbps)