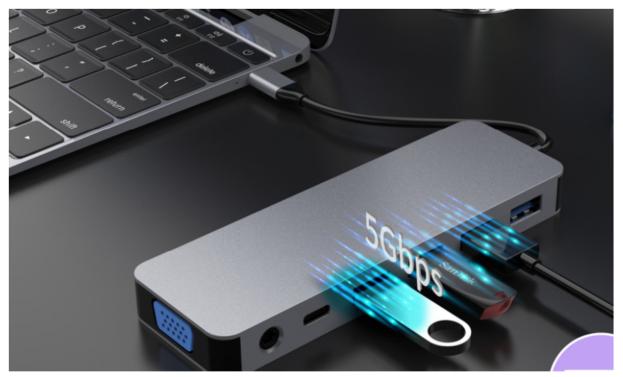

## FE-USB-432

This is a 13 in 1 computer hub that provides every possible video and data output you will need for your laptop or desktop. Featuring DUAL HDMI output (at 4K) and VGA, SD/TF memory card reading, RJ45 Gigabit ethernet port, a USB-C PD out, 3.5 Aux Stereo Audio out, USB-C data, 3 USB 3.0 Type A ports, and 1 USB 2.0 Type A port. Connect this 13in1 Hub to your USB-C port and have all these features available to you! USB 3.1 Type-C supports speeds to 10Gbps. Video output supports MST mode: use the (2) HDMI and (1) VGA video outputs concurrently for monitor mirroring, OR desktop extension support.

## **Features and Specifications:**

- USB 3 Type C Source Connector, Approx 4 inches
- (2) HDMI 4Kx2K@30Hz Video Output Ports
- (1) VGA Video Output Port (1080P video
- Video ports support mirror or desktop extension mode
- 1 SD Card, and 1 TF Card Memory Card Port (480Mbps max)
- 1 RJ45 Gigabit Ethernet networking port
- 1 USB-C PD (Power Delivery) port providing up to 100watts
- 1 3.5mm (1/8") aux left/right stereo audio port
- 1 USB Type-C data female port
- 3 USB 3.0 Type-A female ports (providing up to 5Gbps)
- 1 USB 2.0 Type-A female port (providing up to 480Mbps)