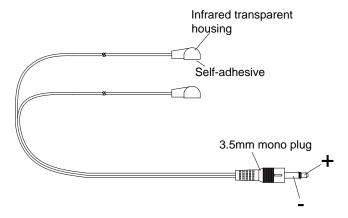

## **♦ Dual IR Emitter**

### A. Standard installation

- IR emitter attached directly to IR sensor window.
- 2. More reliable activated.

## B. Attach emitter at inside of shelf

- Attach emitter on above or below of the IR sensor.
- 2. Less reliable activated.

# C. Cabinet with door installation

- 1. Attach emitter on door,round shape facing the IR sensor.
- 2. Less reliable activated.