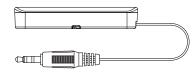

### ◆ Dual Band Mini Stick Infrared Receiver

### **Features**

- 1. CFL friendly-allows installations in areas with compact fluorescent lighting. Works in most lighting environments.
- 2. Blue IR confirmation LED.
- 3. Wide band IR receives IR from many types of remotes.
- 4. Self-adhesive tape for quick and easy fixing on any flat surface.
- 5. 3 meters cable with 3.5mm stereo mini-plug.

# **Specifications**

| •                       |                      |
|-------------------------|----------------------|
| Receive Frequency Range | 36 KHz to 58 KHz     |
| Transmit Frequencies    | 38 KHz & 56 KHz      |
| Range                   | 40ft. @ 38KHz        |
|                         |                      |
| Power                   | 12VDC,200mA          |
| Dimensions              | L -2.7"x W46" x H48" |
| Cord Length             | 10ft(3m)             |
| Connector Type          |                      |
| Weight                  |                      |
|                         |                      |