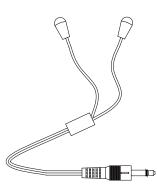

## **♦ Dual IR Emitter**

### A. Standard installation

- IR emitter attached directly to IR sensor window.
- 2. More reliable activated.

## B. Attach emitter at inside of shelf

- Attach emitter on above or below of the IR sensor.
- 2. Less reliable activated.

# C. Cabinet with door installation

- 1. Attach emitter on door,round shape facing the IR sensor.
- 2. Less reliable activated.