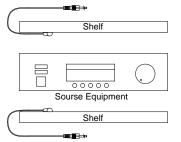

## B. Attach emitter at inside of shelf

- Attach emitter on above or below of the IR sensor.
- 2. Less reliable activated.