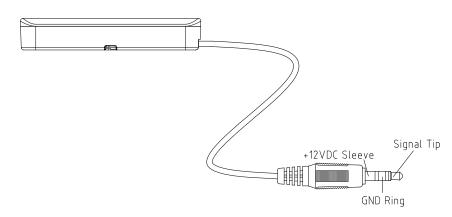

### ◆ Dual Band Mini Stick Infrared Receiver

### **Features**

- 1. CFL friendly-allows installations in areas with compact fluorescent lighting. Works in most lighting environments.
- 2. Blue IR confirmation LED.
- 3. Wide band IR receives IR from many types of remotes.
- 4. Self-adhesive tape for quick and easy fixing on any flat surface.
- 5. 3 meters cable with 3.5mm stereo mini-plug.

# **Specifications**

| •                       |                      |
|-------------------------|----------------------|
| Receive Frequency Range | 36 KHz to 58 KHz     |
| Transmit Frequencies    | 38 KHz & 56 KHz      |
| Range                   | 40ft. @ 38KHz        |
|                         |                      |
| Power                   | 12VDC,200mA          |
| Dimensions              | L -2.7"x W46" x H48" |
| Cord Length             | 10ft(3m)             |
| Connector Type          |                      |
| Weight                  |                      |
|                         |                      |

### Wire connections