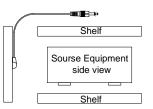

## B. Attach emitter at inside of shelf

- Attach emitter on above or below of the IR sensor.
- 2. Less reliable activated.