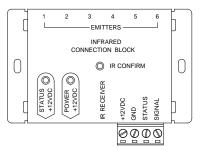

# **♦** Compact Type IR Block

### **FEATURES**

- 1. Controls up to 12 Devices.
- 2. Send signals to 6 or more emitters.
- 3. Detachable IR Receiver input connector.
- 4. Power, Ground, Status and Signal.
- 5.IR Receiver input jack.125" (3.5mm).
- 6.12VDC powered.
- 7.IR Confirmation LED.
- 8. Power LED.
- 9. Status Confirmation LED.
- 10.Quick Mount.
- 11. Sleek thin receiver design.

# **Specifications**

The IR-1116 Includes 1x Distribution Block,1x Surface Mount Receiver, 2x IR Emitter, 1x 12VDC, 200ma power supply.DC power Supply(included) 12VDC 200ma,positive center Status +12VDC Input

(6) Ports.125"(3.5mm) mono IR Emitter outouts (1) Detachable,4-conductor, IR Receiver In connector(2).125"(3.5mm Stereo Jack) IR Receiver Input Dimensions,IR Receiver L-2.7" x W-.46" x H-.48"

Dimensions, Distribution Block -3.25"w x 1.85" x 1"d

Dimensions Block Weight:6 oz.