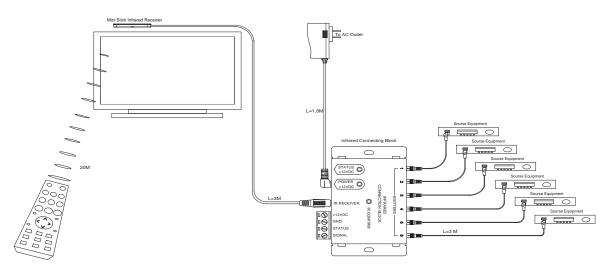

## **Compact Infrared Repeater System Kit Instruction Manual**

The **Compact Type IR Repeater** connects IR Block,IR Receiver, IR Emitter and Power Supply together to interface the IR system to the audio/video components.

# **Package Contents**

IR Block x1

IR Receiver x1

IR Emitter x2

Power Supply x1 (12VDC,200mA)

# **♦** Compact Type IR Block

# **Specifications**

The IR-1116 Includes 1x Distribution Block,1x Surface Mount Receiver, 2x IR Emitter, 1x 12VDC, 200ma power supply.DC power Supply(included) 12VDC 200ma,positive center Status +12VDC Input

(6) Ports.125"(3.5mm) mono IR Emitter outouts (1) Detachable,4-conductor, IR Receiver In connector(2).125"(3.5mm Stereo Jack) IR Receiver Input Dimensions,IR Receiver L-2.7" x W-.46" x H-.48"

Dimensions, Distribution Block -3.25"w x 1.85" x 1"d