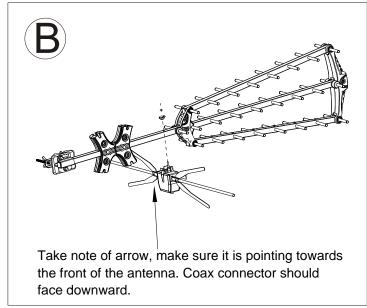

Model #30-2440 Fringe Yagi UHF/VHF - HDTV Television Antenna

Distributed exclusively by: MCM Electronics www.mcmelectronics.com

## Technical data:

| Frequency<br>Range       | Channels | Imped<br>ance | No.of elements | Antenna<br>Gain   | Front-back<br>ratio | Beam width<br>H/V      | Antenna<br>Length |
|--------------------------|----------|---------------|----------------|-------------------|---------------------|------------------------|-------------------|
| 174~230Mhz<br>470~862Mhz | 4 4 00   | 75 Ω          | 28             | 7-10dB<br>10-14dB | 7-16dB<br>16-30dB   | H66°/V38°<br>H43°/V31° | 1100mm            |

## Antenna Assembly:



## Antenna Assembly: