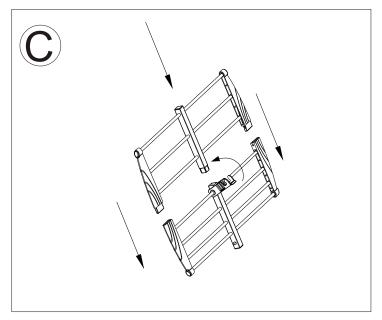

Model #30-2440 Fringe Yagi UHF/VHF - HDTV Television Antenna

Distributed exclusively by: MCM Electronics www.mcmelectronics.com

## Technical data:

| Frequency<br>Range       | Channels | Imped<br>ance | No.of elements | Antenna<br>Gain   | Front-back<br>ratio | Beam width<br>H/V      | Antenna<br>Length |
|--------------------------|----------|---------------|----------------|-------------------|---------------------|------------------------|-------------------|
| 174~230Mhz<br>470~862Mhz | 4 4 00   | 75 Ω          | 28             | 7-10dB<br>10-14dB | 7-16dB<br>16-30dB   | H66°/V38°<br>H43°/V31° | 1100mm            |

## Antenna Assembly:



## Antenna Assembly: