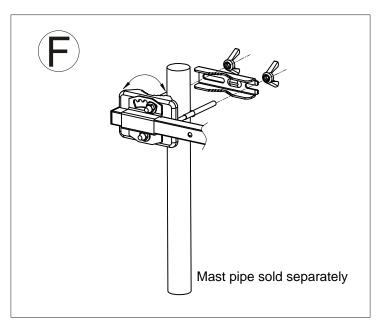

Model #30-2440 Fringe Yagi UHF/VHF - HDTV Television Antenna

Distributed exclusively by: MCM Electronics www.mcmelectronics.com

## Technical data:

| Frequency<br>Range       | Channels | Imped<br>ance | No.of elements | Antenna<br>Gain   | Front-back<br>ratio | Beam width<br>H/V      | Antenna<br>Length |
|--------------------------|----------|---------------|----------------|-------------------|---------------------|------------------------|-------------------|
| 174~230Mhz<br>470~862Mhz | 4 4 00   | 75 Ω          | 28             | 7-10dB<br>10-14dB | 7-16dB<br>16-30dB   | H66°/V38°<br>H43°/V31° | 1100mm            |

## Antenna Assembly:



## Antenna Assembly: