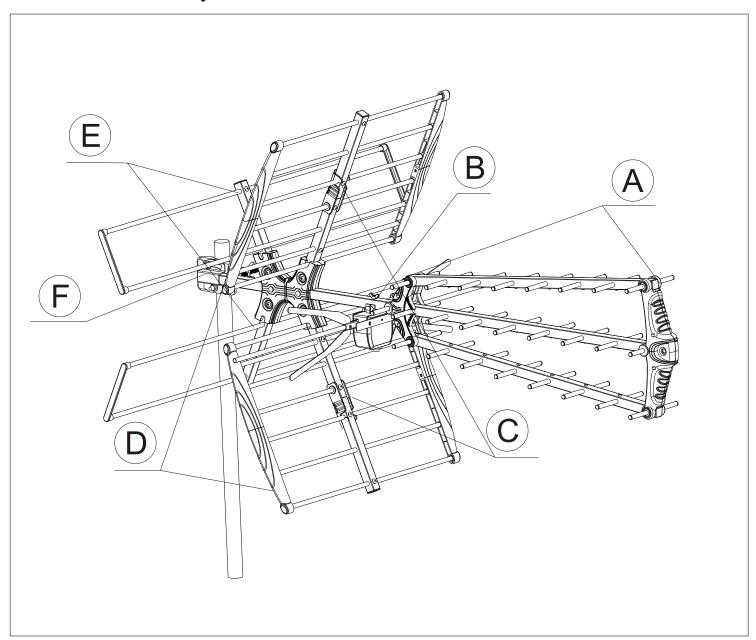

Model #30-2440 Fringe Yagi UHF/VHF - HDTV Television Antenna

Distributed exclusively by: MCM Electronics www.mcmelectronics.com

## Technical data:

| Frequency<br>Range       | Channels | Imped<br>ance | No.of elements | Antenna<br>Gain   | Front-back<br>ratio | Beam width<br>H/V      | Antenna<br>Length |
|--------------------------|----------|---------------|----------------|-------------------|---------------------|------------------------|-------------------|
| 174~230Mhz<br>470~862Mhz | 4 4 00   | 75 Ω          | 28             | 7-10dB<br>10-14dB | 7-16dB<br>16-30dB   | H66°/V38°<br>H43°/V31° | 1100mm            |

## Antenna Assembly:



## Antenna Assembly: