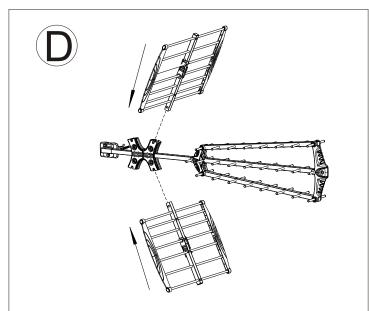

Model #30-2440 Fringe Yagi UHF/VHF - HDTV Television Antenna

Distributed exclusively by: MCM Electronics www.mcmelectronics.com

## Technical data:

| Frequency<br>Range       | Channels | Imped<br>ance | No.of elements | Antenna<br>Gain   | Front-back<br>ratio | Beam width<br>H/V      | Antenna<br>Length |
|--------------------------|----------|---------------|----------------|-------------------|---------------------|------------------------|-------------------|
| 174~230Mhz<br>470~862Mhz | 4 4 00   | 75 Ω          | 28             | 7-10dB<br>10-14dB | 7-16dB<br>16-30dB   | H66°/V38°<br>H43°/V31° | 1100mm            |

## Antenna Assembly:



## Antenna Assembly: