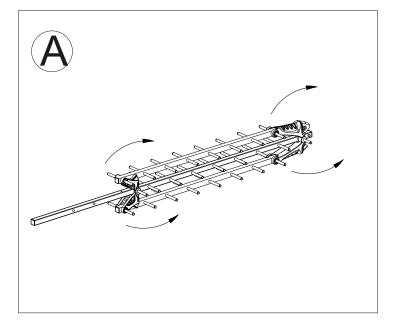

Model #30-2440 Fringe Yagi UHF/VHF - HDTV Television Antenna

Distributed exclusively by: MCM Electronics www.mcmelectronics.com

## Technical data:

| Frequency<br>Range       | Channels | Imped<br>ance | No.of elements | Antenna<br>Gain   | Front-back<br>ratio | Beam width<br>H/V      | Antenna<br>Length |
|--------------------------|----------|---------------|----------------|-------------------|---------------------|------------------------|-------------------|
| 174~230Mhz<br>470~862Mhz | 4 4 00   | 75 Ω          | 28             | 7-10dB<br>10-14dB | 7-16dB<br>16-30dB   | H66°/V38°<br>H43°/V31° | 1100mm            |

## Antenna Assembly:



## Antenna Assembly: