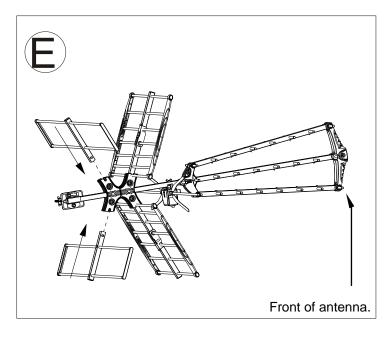

Model #30-2440 Fringe Yagi UHF/VHF - HDTV Television Antenna

Distributed exclusively by: MCM Electronics www.mcmelectronics.com

## Technical data:

| Frequency<br>Range       | Channels | Imped<br>ance | No.of elements | Antenna<br>Gain   | Front-back<br>ratio | Beam width<br>H/V      | Antenna<br>Length |
|--------------------------|----------|---------------|----------------|-------------------|---------------------|------------------------|-------------------|
| 174~230Mhz<br>470~862Mhz | 4 4 00   | 75 Ω          | 28             | 7-10dB<br>10-14dB | 7-16dB<br>16-30dB   | H66°/V38°<br>H43°/V31° | 1100mm            |

## Antenna Assembly:



## Antenna Assembly: